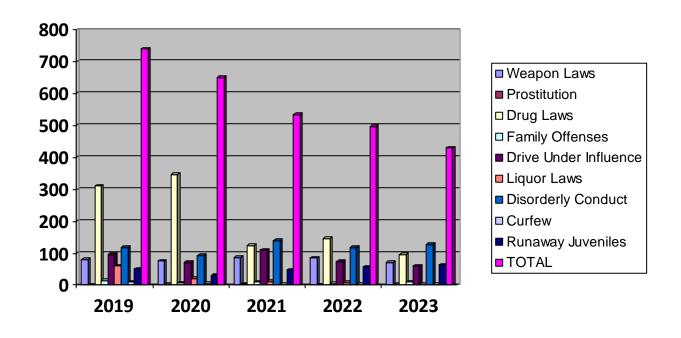

### **BEHAVIORAL CRIMES**

|                             | 2019 | 2020 | 2021 | 2022 | 2023 |
|-----------------------------|------|------|------|------|------|
|                             |      |      |      |      |      |
| Weapon Laws                 | 81   | 76   | 86   | 85   | 70   |
| Prostitution                | 0    | 1    | 4    | 0    | 1    |
| Drug Laws                   | 311  | 346  | 124  | 146  | 95   |
| Offenses Against Family     | 15   | 7    | 10   | 6    | 10   |
| Driving Under the Influence | 95   | 71   | 110  | 75   | 60   |
| Liquor Laws                 | 60   | 20   | 11   | 9    | 2    |
| Disorderly Conduct          | 117  | 93   | 141  | 117  | 128  |
| Curfew                      | 10   | 5    | 1    | 2    | 1    |
| Runaway Juveniles           | 51   | 31   | 47   | 57   | 63   |
| TOTAL                       | 740  | 650  | 534  | 497  | 430  |