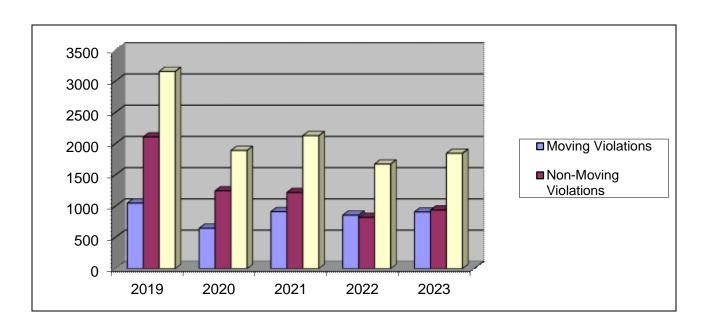

#### **Enforcement Data**

| CRASHES                 |      |      |      |      |      |
|-------------------------|------|------|------|------|------|
|                         | 2019 | 2020 | 2021 | 2022 | 2023 |
| Fatal Crashes           | 1    | 0    | 1    | 2    | 2    |
| Injury Crashes          | 120  | 93   | 111  | 131  | 111  |
| Non-Injury Crashes      | 160  | 149  | 210  | 197  | 202  |
| TOTAL                   | 281  | 242  | 322  | 330  | 315  |
| CITATIONS BY VIOLATIONS | 7    |      |      |      |      |
|                         | 2019 | 2020 | 2021 | 2022 | 2023 |
| Marin a Vialatiana      | 4040 | 0.45 | 040  | 055  | 007  |
| Moving Violations       | 1048 | 645  | 910  | 855  | 907  |
| Non-Moving Violations   | 2107 | 1245 | 1217 | 818  | 937  |
| TOTAL                   | 3155 | 1890 | 2127 | 1673 | 1844 |
| WARNINGS BY VIOLATIONS  | 7    |      |      |      |      |
|                         | 2019 | 2020 | 2021 | 2022 | 2023 |
|                         |      |      |      |      |      |
| Moving Violations       | 2647 | 908  | 852  | 634  | 764  |
| Non-Moving Violations   | 3393 | 1297 | 1218 | 728  | 920  |
| TOTAL                   | 6040 | 2205 | 2070 | 1362 | 1684 |