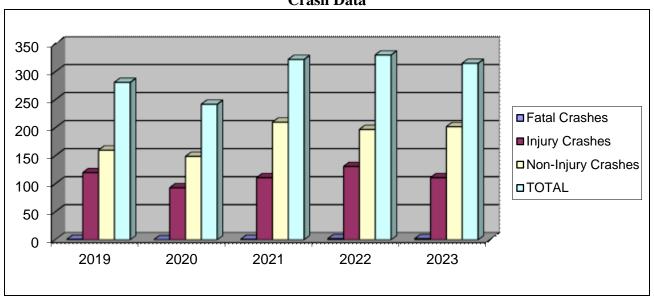

#### **Enforcement Data**

| CRASHES                 |      |      |      |      |      |
|-------------------------|------|------|------|------|------|
|                         | 2019 | 2020 | 2021 | 2022 | 2023 |
| Fatal Crashes           | 1    | 0    | 1    | 2    | 2    |
| Injury Crashes          | 120  | 93   | 111  | 131  | 111  |
| Non-Injury Crashes      | 160  | 149  | 210  | 197  | 202  |
| TOTAL                   | 281  | 242  | 322  | 330  | 315  |
| CITATIONS BY VIOLATIONS | 7    |      |      |      |      |
|                         | 2019 | 2020 | 2021 | 2022 | 2023 |
| Marin a Vialatiana      | 4040 | 0.45 | 040  | 055  | 007  |
| Moving Violations       | 1048 | 645  | 910  | 855  | 907  |
| Non-Moving Violations   | 2107 | 1245 | 1217 | 818  | 937  |
| TOTAL                   | 3155 | 1890 | 2127 | 1673 | 1844 |
| WARNINGS BY VIOLATIONS  | 7    |      |      |      |      |
|                         | 2019 | 2020 | 2021 | 2022 | 2023 |
|                         |      |      |      |      |      |
| Moving Violations       | 2647 | 908  | 852  | 634  | 764  |
| Non-Moving Violations   | 3393 | 1297 | 1218 | 728  | 920  |
| TOTAL                   | 6040 | 2205 | 2070 | 1362 | 1684 |