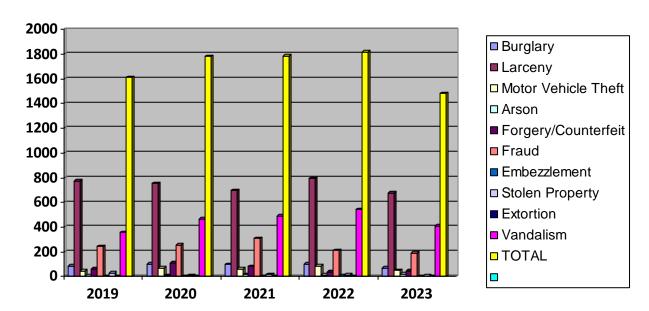

### **CRIMES AGAINST PROPERTY**

|                        | 2019 | 2020 | 2021 | 2022 | 2023 |
|------------------------|------|------|------|------|------|
|                        |      |      |      |      |      |
| Burglary               | 88   | 101  | 99   | 102  | 71   |
| Larceny                | 773  | 752  | 698  | 794  | 676  |
| Motor Vehicle Theft    | 47   | 69   | 62   | 85   | 50   |
| Arson                  | 7    | 10   | 20   | 14   | 22   |
| Forgery/Counterfeiting | 61   | 110  | 82   | 40   | 47   |
| Fraud                  | 246  | 257  | 310  | 214  | 193  |
| Embezzlement           | 2    | 2    | 3    | 8    | 3    |
| Stolen Property        | 29   | 9    | 17   | 14   | 7    |
| Extortion              | 1    | 2    | 2    | 2    | 3    |
| Vandalism              | 356  | 467  | 492  | 544  | 409  |
| TOTAL                  | 1610 | 1779 | 1785 | 1817 | 1481 |