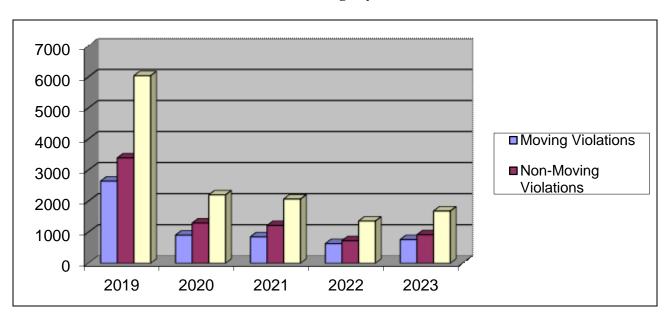

#### **Enforcement Data**

| CRASHES                 |      |      |      |      |      |
|-------------------------|------|------|------|------|------|
|                         | 2019 | 2020 | 2021 | 2022 | 2023 |
| Fatal Crashes           | 1    | 0    | 1    | 2    | 2    |
| Injury Crashes          | 120  | 93   | 111  | 131  | 111  |
| Non-Injury Crashes      | 160  | 149  | 210  | 197  | 202  |
| TOTAL                   | 281  | 242  | 322  | 330  | 315  |
| CITATIONS BY VIOLATIONS | 7    |      |      |      |      |
|                         | 2019 | 2020 | 2021 | 2022 | 2023 |
| Marin a Vialatiana      | 4040 | 0.45 | 040  | 055  | 007  |
| Moving Violations       | 1048 | 645  | 910  | 855  | 907  |
| Non-Moving Violations   | 2107 | 1245 | 1217 | 818  | 937  |
| TOTAL                   | 3155 | 1890 | 2127 | 1673 | 1844 |
| WARNINGS BY VIOLATIONS  | 7    |      |      |      |      |
|                         | 2019 | 2020 | 2021 | 2022 | 2023 |
|                         |      |      |      |      |      |
| Moving Violations       | 2647 | 908  | 852  | 634  | 764  |
| Non-Moving Violations   | 3393 | 1297 | 1218 | 728  | 920  |
| TOTAL                   | 6040 | 2205 | 2070 | 1362 | 1684 |