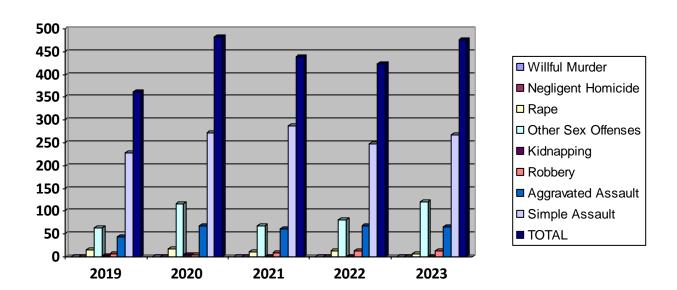

#### **CRIMES AGAINST PERSONS**

|                    | 2019 | 2020 | 2021 | 2022 | 2023 |
|--------------------|------|------|------|------|------|
|                    |      |      |      |      |      |
| Willful Murder     | 1    | 0    | 0    | 0    | 0    |
| Negligent Homicide | 0    | 0    | 0    | 0    | 0    |
| Rape               | 15   | 17   | 12   | 13   | 7    |
| Other Sex Offenses | 64   | 117  | 67   | 81   | 121  |
| Kidnapping         | 2    | 5    | 0    | 0    | 1    |
| Robbery            | 7    | 4    | 9    | 13   | 13   |
| Aggravated Assault | 44   | 67   | 62   | 69   | 65   |
| Simple Assault     | 228  | 272  | 288  | 247  | 268  |
| TOTAL              | 361  | 482  | 438  | 423  | 475  |