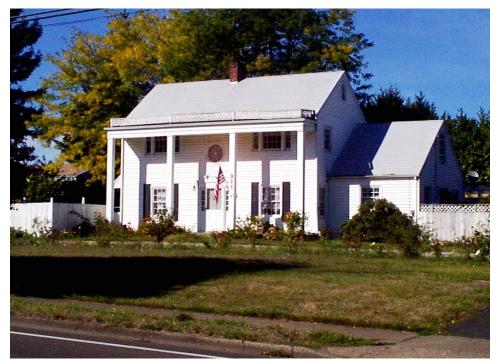

## B94.1

Sited back from West 2<sup>nd</sup> Avenue on a rise, and accessed by a circular drive, this two story Colonial Revival style house with rectangular massing faces south. Its medium gable roof is sheathed in metal roofing material and has close eaves except in front, where it extends to form a full-length porch on two-story boxed columns. A balustrade with stick cross motif extends across the face over the entablature. The main façade is bilaterally symmetrical, with three bays. The six-paneled door has sidelights and a broken or swan's neck pediment. Lower story windows are 8/8 double hung with shutters. A circular window is centered over the door. The house is on a concrete foundation and has weatherboard siding. A one and one half story wing projects from the east flush with the north side of the house.

Dr. Skelly lived here with his family in the 1950's and 1960's.

The 1928 Sanborn map shows a structure on the site of this house, but because it is on the edge of the map, it is difficult to discern if it is the same structure.

## Historic Resource No. B94.1

Photo October 2001

Original 1983 Survey Photo