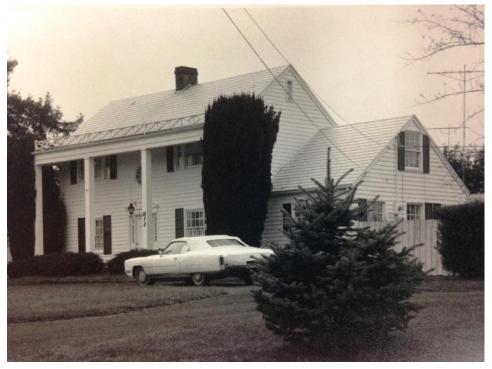

## B94.1

Sited back from West 2<sup>nd</sup> Avenue on a rise, and accessed by a circular drive, this two story Colonial Revival style house with rectangular massing faces south. Its medium gable roof is sheathed in metal roofing material and has close eaves except in front, where it extends to form a full-length porch on two-story boxed columns. A balustrade with stick cross motif extends across the face over the entablature. The main façade is bilaterally symmetrical, with three bays. The six-paneled door has sidelights and a broken or swan's neck pediment. Lower story windows are 8/8 double hung with shutters. A circular window is centered over the door. The house is on a concrete foundation and has weatherboard siding. A one and one half story wing projects from the east flush with the north side of the house.

Dr. Skelly lived here with his family in the 1950's and 1960's.

The 1928 Sanborn map shows a structure on the site of this house, but because it is on the edge of the map, it is difficult to discern if it is the same structure.

## Historic Resource No. B94.1

Photo October 2001

Original 1983 Survey Photo