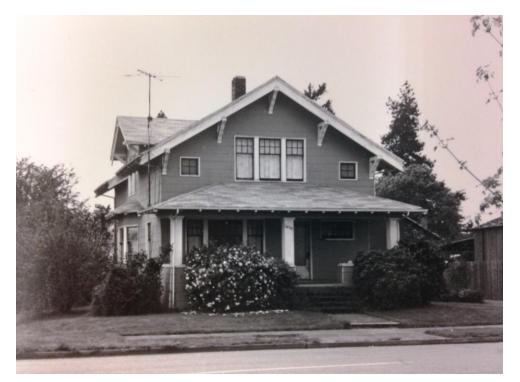

## B935

This two-story cross-gable, square bungalow has shingle siding and a concrete and wood foundation. The roof is asbestos shakes and has a central inside chimney. It has projecting verges with brackets. The door is off center is gable façade surrounded by plain moulding which also encloses windows. There is a bay window on each side with center window one-over-one and each side window six-over-one. In the entrance there is a large window on the left, a fixed center window with a 10 light transom and on each side a double hung sidelight six-over-one. The window to the left of the door is fixed 10 lights.