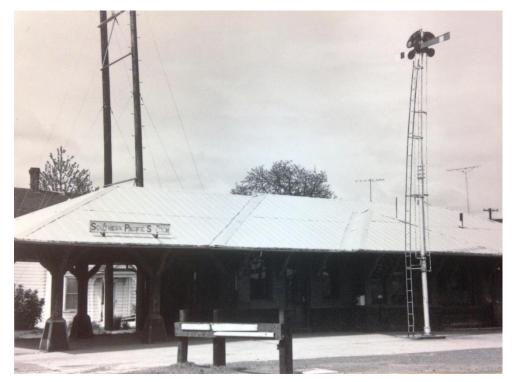

## B896

This semaphore is probably original. It stands to the east of the depot on a segmented iron pole. A slender ladder of iron attached to the south side affords access to the lights. Hand operated, it has a pulley system attached to large levers within the depot.