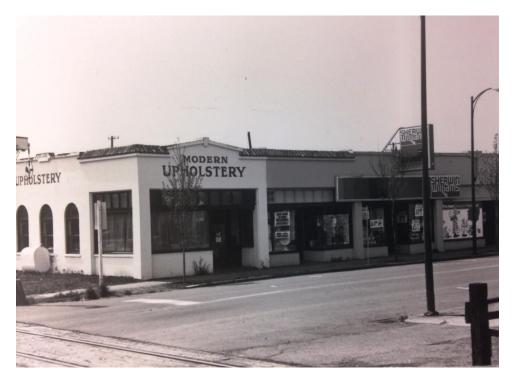

## B890

This is a long, one-story stucco-covered reinforced concrete business block facing north on Third Street just west of the railroad tracks. Vaguely mission revival in styling, the flat-roofed structure has a shallow sloping course of Spanish tile at the roofline and five arched windows on the east elevation. Of the original six storefronts, four remain unchanged with inset glass doors and sidelights and multi-lighted transoms over wood framed store windows. The roofline of the façade has two shallow gable-like projections at either end. A low rectangular extension has been added to the easternmost store at the back.

The building originally housed, east to west, a paint store, a restaurant, two offices, and storage.