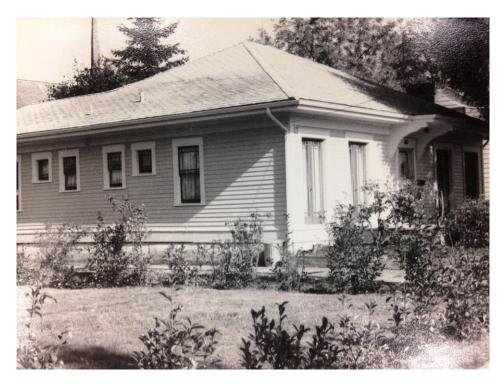

#### B726

Rectangular bungalow-style box with N/S axis. Low hipped roof with 2-foot plain boxed cornice. 4-inch shiplap siding. Concrete front porch with mini-roof extension over front door on solid wood decorative brackets. House rests low on concrete foundation. The roof has composition shingles.

There are very unusual full length windows – like French doors – four pair on south side and one on the east side.