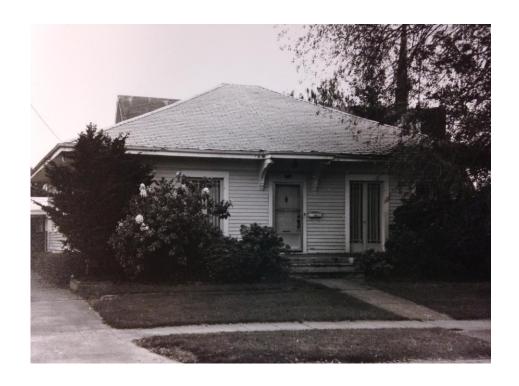

#### B726

Rectangular bungalow-style box with N/S axis. Low hipped roof with 2-foot plain boxed cornice. 4-inch shiplap siding. Concrete front porch with mini-roof extension over front door on solid wood decorative brackets. House rests low on concrete foundation. The roof has composition shingles.

There are very unusual full length windows – like French doors – four pair on south side and one on the east side.