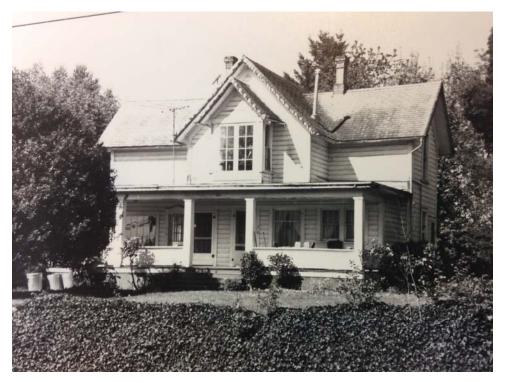

## B531

This vernacular farmhouse is 33' x 58', is two stories, is T-shaped and sits in an east-west orientation.

Two steep cross gables and an intersecting one story gable plus two dormers with repeating gables are of composition shingles.

The siding is weatherboarding and the foundation is brick.

A front porch with shed roof runs the width of the house supported by four square wooden pillars with pediments.

The front dormer has overhanging eaves and a double casement doors each having eight lights.

The south gable slopes into a shed roof enclosing a porch. Also, on this side is a one story bay with a shed roof and double hung sash windows on three sides.

The one story gabled extension facing west at the center back of the house appears to have been an addition.

There is a pediment over the front door which is glass panes with fifteen lights, offcenter.

The fenestration is irregular.

William S. Russell was living there in 1912.

## Historic Resource No. B531

Original 1983 Survey Photo