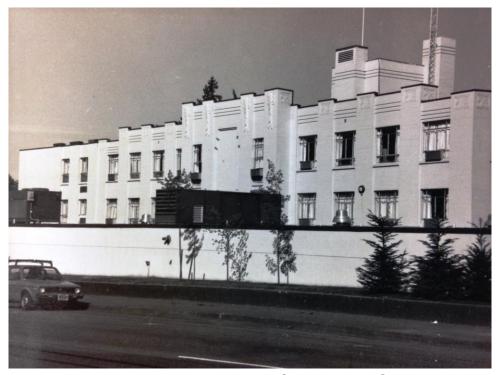

Historic Resource Survey City of McMinnville Yamhill County, Oregon

Statement of historical significance and description of property:

B506 – Demolished 2002

The original part of this hospital building was constructed in 1931 and was about ½ the size of the present hospital. It was three stories including a mostly daylight basement with the front steps leading up to what is now the second floor.

The present hospital has an all concrete exterior and concrete foundation. The windows are casement type. The roof appears to be flat. The building has a stepped roofline and art deco ornament.

## Historic Resource No. B506 Demolished 2002

Original 1983 Survey Photo