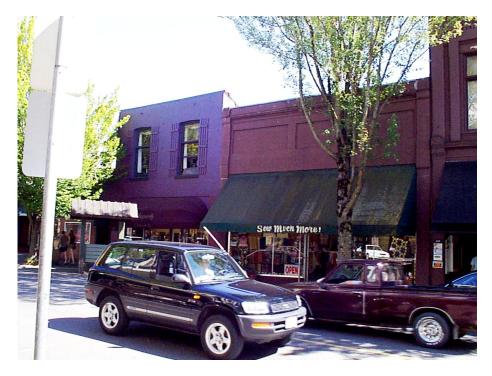

## B482

Now painted blue and white, this diminutive, one-story commercial structure facing north on Third Street is faced with stucco and exhibits a lovely, straight cornice line of pressed tin and egg and dart moulding. There are recessed panels below this and the new storefront is splayed inward with a central door and aluminum windows. Raised piers define the corners of the building. The rear elevation has been cutaway asymmetrically, faced with new brick and fitted with aluminum windows and door.

## Historic Resource No. B482

Photo August 2001

Original 1983 Survey Photo