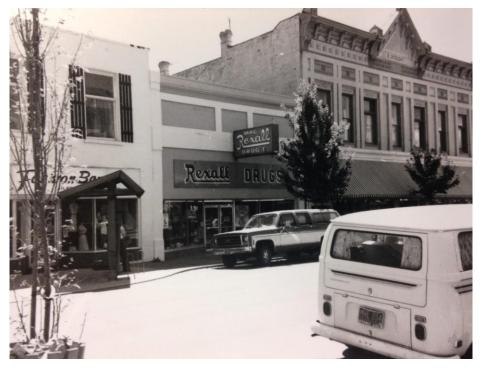

Maps, McMinnville 1892 & 1902 |                               |                      |           |  |

Historic Resource Survey City of McMinnville Yamhill County, Oregon

Statement of historical significance and description of property:

## B482

Now painted blue and white, this diminutive, one-story commercial structure facing north on Third Street is faced with stucco and exhibits a lovely, straight cornice line of pressed tin and egg and dart moulding. There are recessed panels below this and the new storefront is splayed inward with a central door and aluminum windows. Raised piers define the corners of the building. The rear elevation has been cutaway asymmetrically, faced with new brick and fitted with aluminum windows and door.

## Historic Resource No. B482



Photo August 2001



Original 1983 Survey Photo