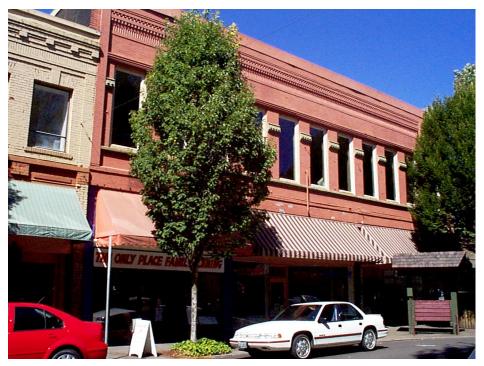

## B456

This two-story painted brick building, considerably altered, exhibits the only remaining cast-iron façade parts in the city. The eleven-bayed façade with irregularly spaced one-over-one double hung sash second-story windows, once had elaborate cornice ornament which boasted a false gable. The building is now capped by what appears to be metal sheeting. The fine cut brickwork is still evident at the frieze level: dentils and fluting remain. Between the windows are strips of moulding ornamented with small half spheres. Though the first floor storefronts now have large plate glass windows with varying materials beneath five fine fluted cast iron pilasters remain embossed with the words "Albany Iron Works, Albany Or 1892". The small portion of the rear of the building which is visible is of unpainted brick and has arched one-over-one double hung windows with header voussairs.

## Historic Resource No. B456

Photo August 2001

Original 1983 Survey Photo