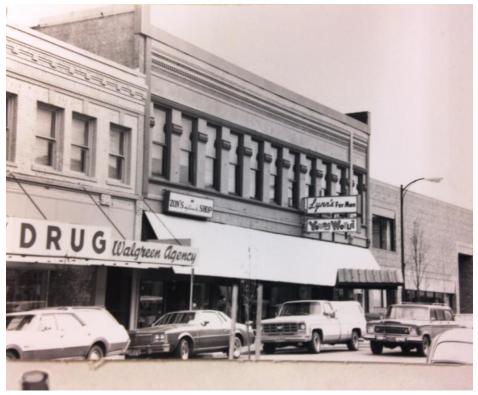

## B456

This two-story painted brick building, considerably altered, exhibits the only remaining cast-iron façade parts in the city. The eleven-bayed façade with irregularly spaced one-over-one double hung sash second-story windows, once had elaborate cornice ornament which boasted a false gable. The building is now capped by what appears to be metal sheeting. The fine cut brickwork is still evident at the frieze level: dentils and fluting remain. Between the windows are strips of moulding ornamented with small half spheres. Though the first floor storefronts now have large plate glass windows with varying materials beneath five fine fluted cast iron pilasters remain embossed with the words "Albany Iron Works, Albany Or 1892". The small portion of the rear of the building which is visible is of unpainted brick and has arched one-over-one double hung windows with header voussairs.

## Historic Resource No. B456

Photo August 2001

Original 1983 Survey Photo