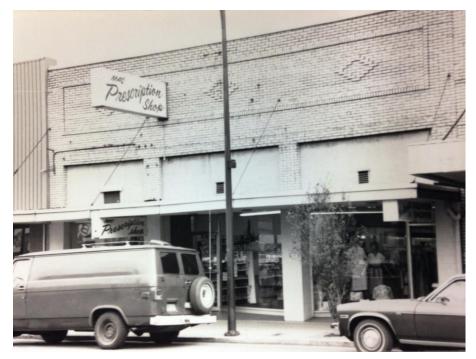

Wm. Smith of Smith-Courtemanche built this building sometime after 1915. A bakery (Stuhlfeier's) occupied the building during the 1930's and 1940's.

## Historic Resource No. B431

Photo August 2001

Original 1983 Survey Photo