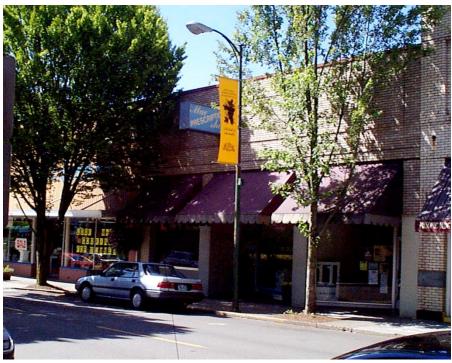

## B431

This building is a small one-story structure of buff brick facing south. Flat-roofed, it has little ornament on its plain façade except three diamond shapes in raised brickwork set within a simple raised brick panel of headers. The two glass storefronts are splayed inward and shaded by a permanent stucco, metal-faced awning.

## Historic Resource No. B431

Photo August 2001

Original 1983 Survey Photo