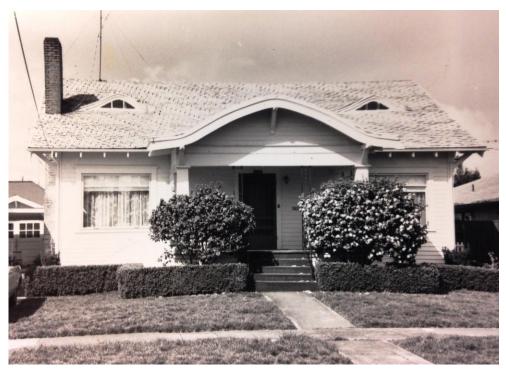

#### B239

Owner says this house was built 60-70 years ago. It is a 1 ½ story bungalow with high gable, exposed rafters, plain vergeboards, plain roof brackets, and weatherboard siding. There is a porch in the middle of the front. Porch is supported by wide square pillars with simple capitals and bases resembling the Tuscan order.

There are two swept dormer windows in front. The gable over front entrance has the same "swept" design. Windows are 6/1. They have cornices and slipsill and wide surround. On each side of the front porch is a large fixed window consisting of a large light above which is a row of seven small lights.

There is an outside chimney on the south side of the house. The house has a concrete foundation. The rear of the house has a basement.