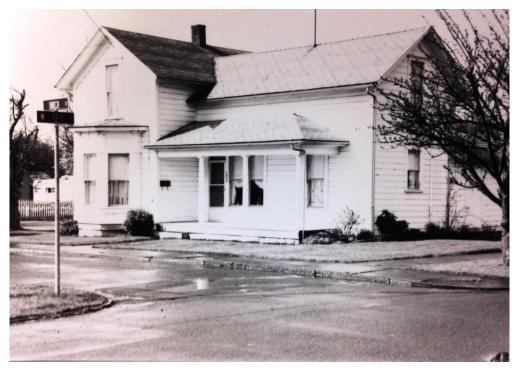

#### B212

- L-shaped one and one half story rural vernacular
- Gable roof with composition shingles
- Interior chimney
- Three-bayed porch
  - Tuscan columns
- Six inch novelty wood siding
- Asymmetrical entrance
- Double hung windows with cornice moulding
- Three window projecting Italiante bay
  - Small brackets
  - Panels on top and bottom
- Probably pier foundation

## **Historic Resource No. B212**

Original 1983 Survey Photo